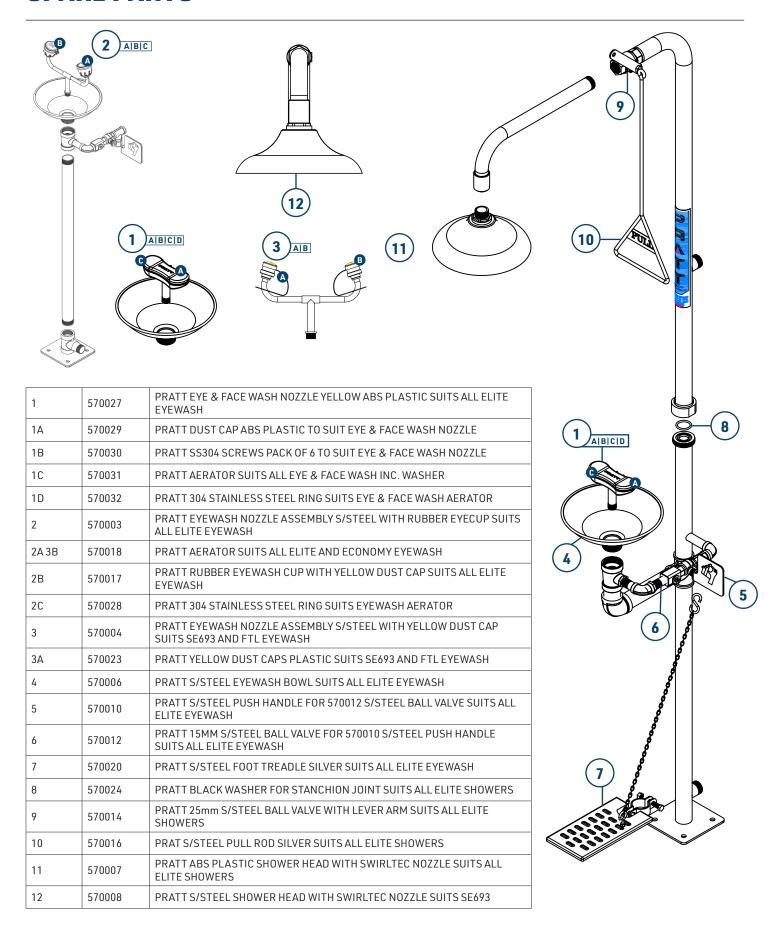

|
| MINIMUM PERFORMANCE REQUIREMENTS             | 210kPa / 30PSI *Caution should be taken when pressure exceeds 550 kPa |
| FLOW OUTPUT (AT MIN PERFORMANCE REQUIREMENT) | Shower: 80 LPM Eye Wash: 15 LPM Eye-Face Wash: 30 LPM                 |
| WEIGHT(KG)                                   | 10                                                                    |
| DIMENSIONS(CM)                               | 79 X 30 X 20                                                          |

Installation of emergency showers, eye and eye/face wash equipment shall be in accordance with AS/NZS4775 or ANSI Standard Z358.1 - whichever is applicable to the installation. PRATT Safety advises due to ongoing research and development, specifications may change without notice.



### **SPARE PARTS**