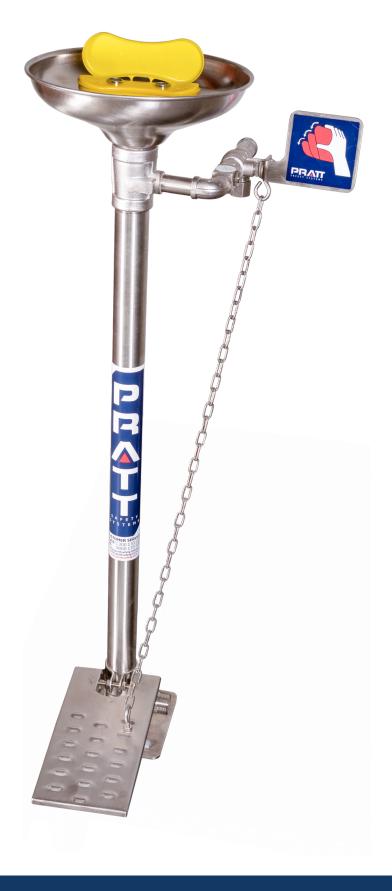

## PRATT PEDESTAL MOUNTED EYE & FACE WASH WITH BOWL & FOOT TREADLE

#### **FEATURES**

- Eyewash pipework and fittings are 304SS
- Stainless Steel Eye Wash Bowl
- Hand and Foot Operated via Push Handle and Foot Treadle
- ABS Eye/Face Wash Nozzle Assembly