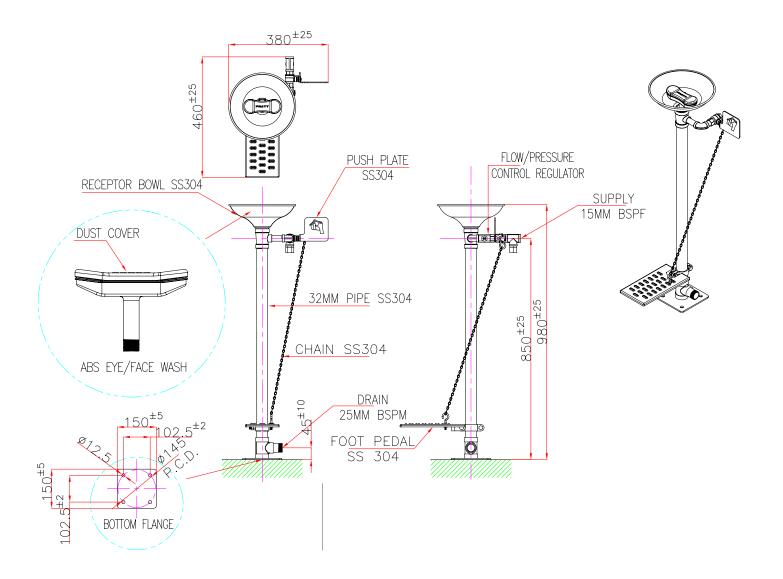

# PRATT PEDESTAL MOUNTED EYE & FACE WASH WITH BOWL & FOOT TREADLE

| TECHNICAL INFORMATION                        |                                                                       |
|----------------------------------------------|-----------------------------------------------------------------------|
| INLET CONNECTION                             | 15mm BSPF                                                             |
| WATER SUPPLY-LINE SIZE                       | 15mm *Must be hydraulically sized to meet requirements.               |
| OUTLET CONNECTION                            | 25mm BSPM                                                             |
| MINIMUM PERFORMANCE REQUIREMENTS             | 210kPa / 30PSI *Caution should be taken when pressure exceeds 550 kPa |
| FLOW OUTPUT (AT MIN PERFORMANCE REQUIREMENT) | Shower: 80 LPM Eye Wash: 15 LPM Eye-Face Wash: 30 LPM                 |
| WEIGHT(KG)                                   | 10                                                                    |
| DIMENSIONS(CM)                               | 79 X 30 X 20                                                          |